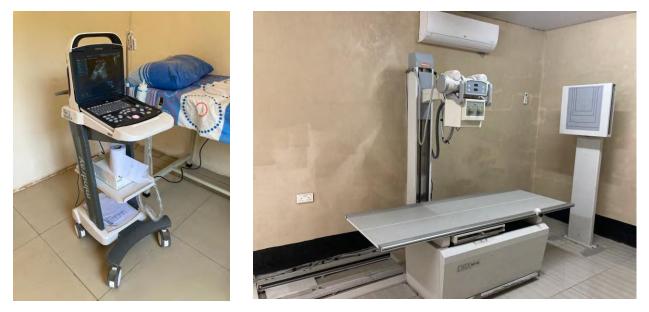

## Radiology Department

Our Radiology department has a modern 3D/4D Ultra-sound machine that can do Doppler, Obstetrics and Echo (ECHO) Cardiograms. The Unit has a digital X-Ray machine that produces quality images.