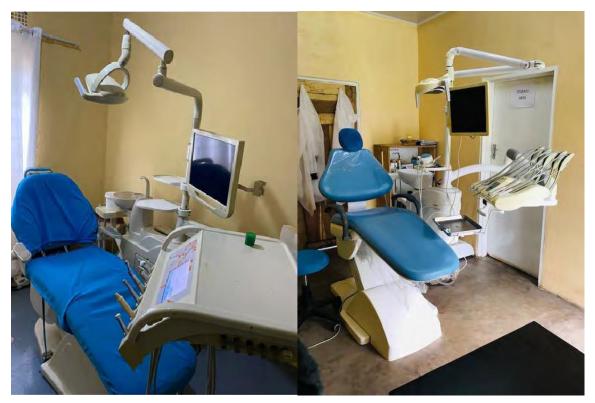

#### **Dental Department**

The dental clinic offers a full range of dental services for adults and children, ranging from routine dental care to the latest methods in restorative dentistry. The unit is manned by highly experienced dental and maxillofacial surgeons who work

closely with other specialists at the hospital to provide pre-operative screening for patients with medical conditions affected by dental health.

Operations routinely performed include basic dental care, cosmetic dentistry, restorative dentistry, tooth extraction, management of traumatic injuries, and root canal treatment.