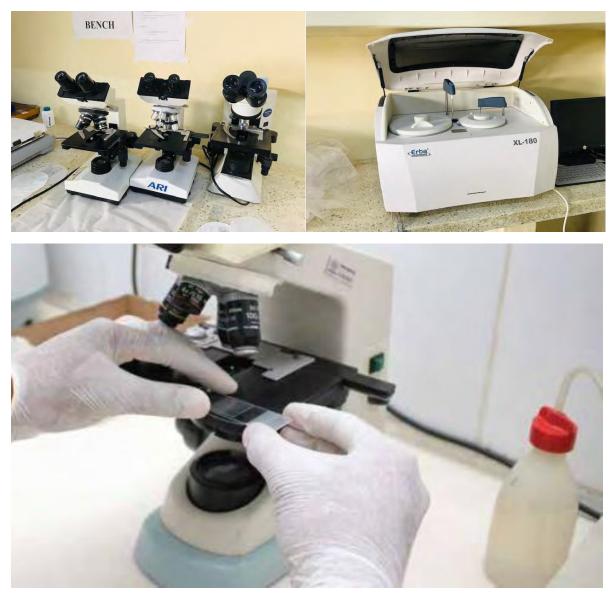

#### **Laboratory**

The hospital has an advanced laboratory whose mission is to provide accurate results that enable timely diagnosis.

The department boasts of modern high standard equipment used to run a variety of procedures covering all routine and specialized tests. Our lab runs 24hrs a day with results provided in the shortest turn-around-time.