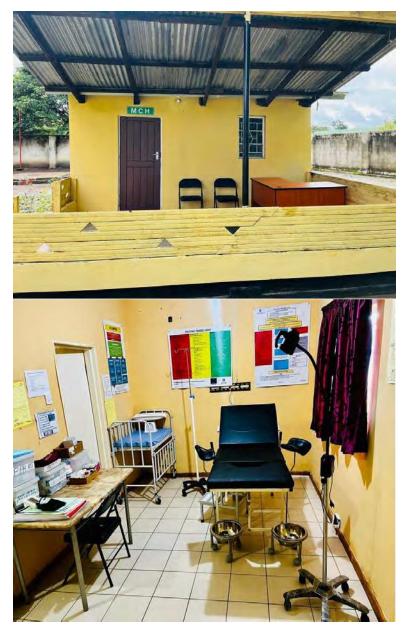

#### MCH Department

The unit provides around-the-clock care to newborn babies. It has highly trained healthcare personnel and high-standard modern equipment to provide your baby with the best possible care. The team tirelessly provides quality care to newborn babies which includes meeting the babies' comfort needs and improving lights or procedures. We ensure maximum benefit and good outcomes for our premature babies including shorter hospital stays, improved weight gain, better feeding, and enhanced parentinfant bond.

#### Screening/Consultation rooms

Our consultation rooms are a welcoming and inclusive environment where the doctor discusses a patient's healthcare issues and personal treatment history. Our consultation rooms are balanced open, well-lit space with privacy.